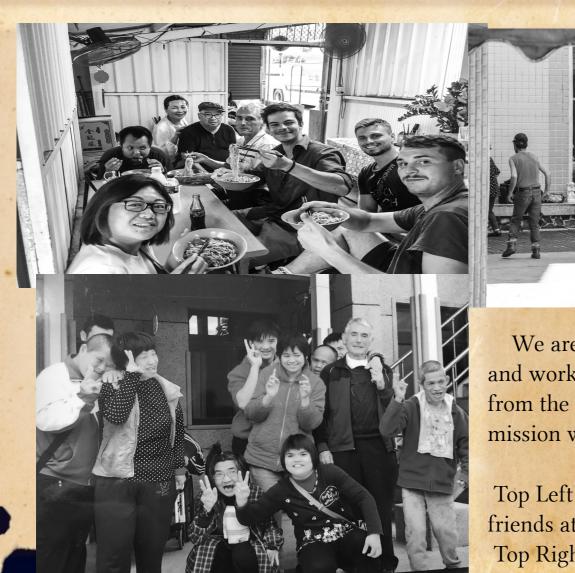

## Father Moal's Mission in Yuli

We are supporting Father Moal's mission and work through "Our Island." All proceeds from the Exhibition will go to support his mission work.

Top Left: Quick dinner with volunteers and friends at a local noodle restaurant.

Top Right: Daily exercise routine.

Bottom: Fr. Moal with friends at the Center.