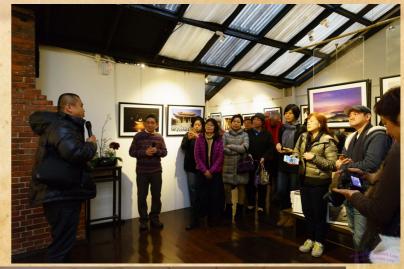

# Our Island: May 11<sup>th</sup> ~ 23<sup>rd</sup> 2019

In 2019, TEPC is holding its fourth exhibition, entitled "Our Island" from May 11th to May 23rd to raise funds for our latest cause. The exhibition will showcase photography from the local and foreign community in Taiwan.

(Featured pictures from "The Light of Taiwan" in 2016)